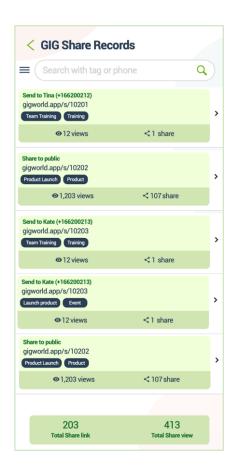

#### Measuring Effectiveness

Members can now measure the metrics of their networks and the content they shared.

Some of the metrics are unique and total views and link clicks, click through rate, time on web page, location, referrer and device charts.

More metrics, in the form of graphs and charts will be added in the future