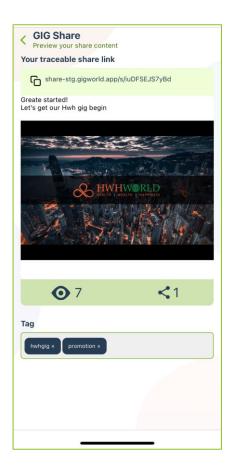

### Engage with leads through Channels and Sharelinks

- Share content with traceable URLs
- Track engagement to optimize content
- Targeted sharing to specific leads
- Notifications for tracking who has opened links and when

#### Measuring Effectiveness

Members can now measure the metrics of their networks and the content they shared.

Some of the metrics are unique and total views and link clicks, click through rate, time on web page, location, referrer and device charts.