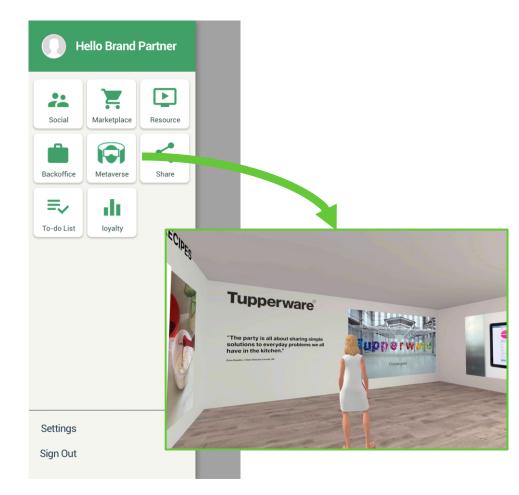

## Metaverse

- Attracting Gen Z -

# Gateway to Metaverse Join Virtual Events and engage with Customers in new ways

- The GIGWorld App serves as an entry point to the Metaverse
- Customers and sales representatives can join virtual events and engage with each other in new and exciting ways

#### A new way for customer engagement

**Metaverse Product Training** 

**Experience sharing** 

Immersive online shopping experience