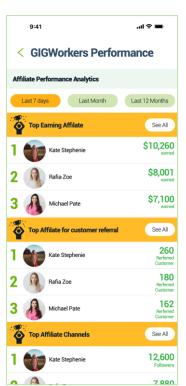

# Loyalty System integration Boost the sales with gamification

- Encourage users to share posts on social media or with friends to earn loyalty points
- Loyalty points can be redeemed for other products or services