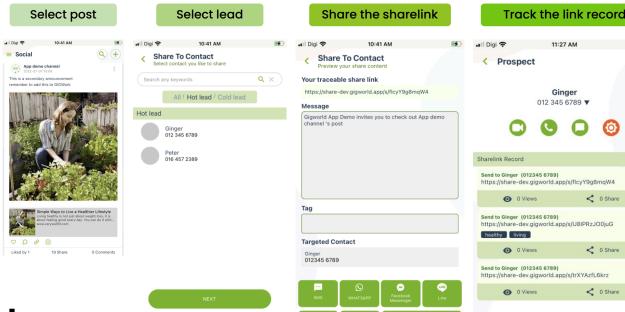

### Engage with leads through Channels and Sharelinks

- Share content with traceable URLs
- Track engagement to optimize content
- Targeted sharing to specific leads
- Notifications for tracking who has opened links and when

11:27 AM

Ginger

012 345 6789 ▼

< 0 Share

< 0 Share

< 0 Share