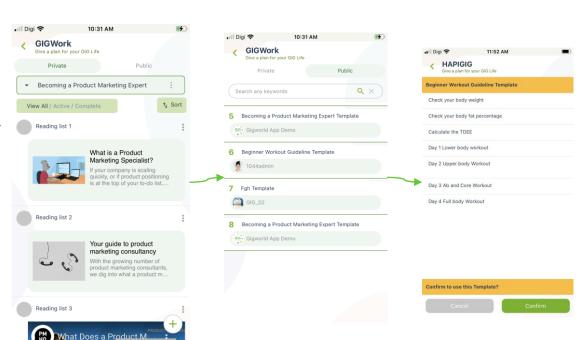

### Training and Coaching System Resource Management Tool

#### **Manage Resources More Efficiently**

- Different set for different user
- Searching resource
- Resource Categories
- Multilingual support

Product Catalog

Cooking recipe

Cooking ware instruction guide

#### Training and Coaching System

#### **To-Do List Module**

#### Stay Organized, Follow and Learn by Completing Tasks

- Manage tasks and stay organized
- Prioritize work and achieve goals
- Create custom to-do list templates for sales representatives to follow
- Convert to-do lists into learning systems for customer interactions