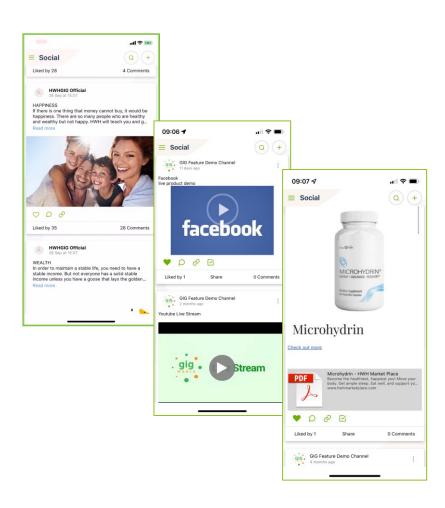

## Amplifying the power of your content in different formats

Brands can now create their content and have their distributors, affiliates, referral partners or network marketers share their content to generate sales.

Your content can be in many formats.

Text, Images, Videos, URLs for survey, document or website, Youtube Live or Facebook Live.