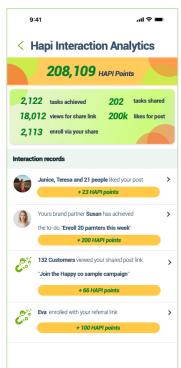

### Engage with leads through Channels and Sharelinks

- Share content with traceable URLs
- Track engagement to optimize content
- Targeted sharing to specific leads
- Notifications for tracking who has opened links and when

#### Measuring Effectiveness

Members can now measure the metrics of their networks and the content they shared.

Some of the metrics are unique and total views and link clicks, click through rate, time on web page, location, referrer and device charts.

More metrics, in the form of graphs and charts will be added in the future