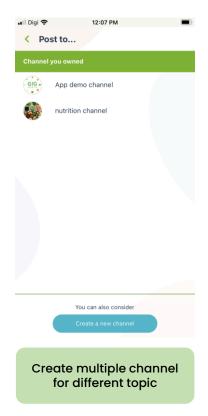

### Engage with leads through Channels and Sharelinks

- Share content with traceable URLs
- Track engagement to optimize content
- Targeted sharing to specific leads
- Notifications for tracking who has opened links and when