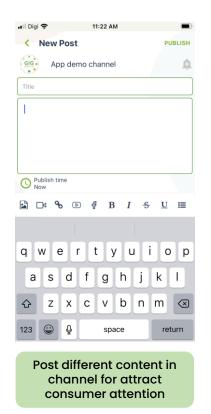

## Build your company own community with channel and post feature

## Amplifying the power of your content in different formats

Brands can now create their content and have their distributors, affiliates, referral partners or network marketers share their content to generate sales.

Your content can be in many formats.

Text, Images, Videos, URLs for survey, document or website, Youtube Live or Facebook Live.