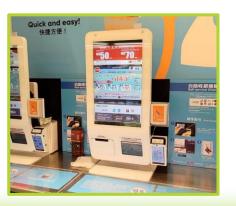

## **Self Checkout**

Using silver sensor barcode technology, customers can experience a quick and cashless checkout, streamlining payment with mobile apps and cards for efficient and pleasant shipping.