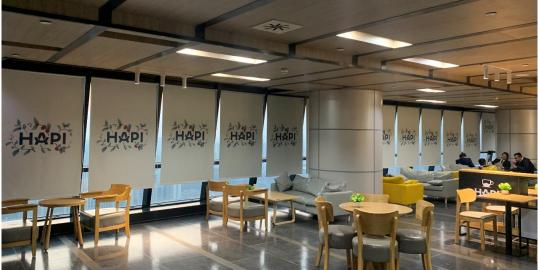

HAPI Cafe is a unique 4-in-1 lifestyle café that combines health-focused dining with co-working, VR fitness, and virtual travel experiences, all part of the HWH (Health Wealth Happiness) Lifestyle, catering to both physical and virtual communities.

# 4-in-1 Concept Cafe

## Healthy Food

Functional Coffee, Tea and Beverages to boost your mind. Healthy meals all prepared using low-GI ingredients.

## **Co-Workspace**

Modern-day office that inspires productivity, innovation and networking. Meeting rooms available for rent.

#### **Hapi Fit**

**Find your Fitness Workout** Routine with Hapi Fit Course or be connected to Metaverse for Gaming/Workout.

## Hapi Travel

Travel Ambassador or take a Virtual Reality trip to preview your next destination.