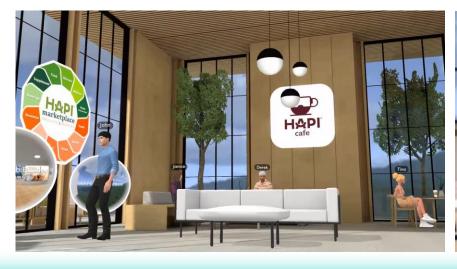

HAPI Cafe is a unique 4-in-1 lifestyle café that combines health-focused dining with co-working, VR fitness, and virtual travel experiences, all part of the HWH (Health Wealth Happiness) Lifestyle, catering to both physical and virtual communities.

#### **Metaverse Collaboration**

An initiative that has led to the creation of a unique virtual space in **Hapi Café**, where patrons can step into a world of Virtual Reality.

This immersive experience allows them to interact, play games, explore virtual environments, and enjoy social activities in a VR setting.

# 4-in-1 Concept Cafe