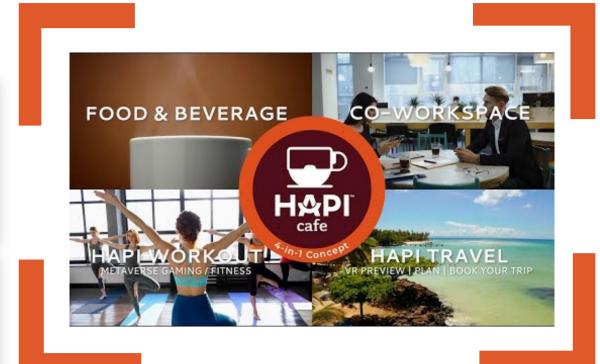

HAPI Cafe is a unique 4-in-1 lifestyle café that combines health-focused dining with co-working, VR fitness, and virtual travel experiences, all part of the HWH (Health Wealth Happiness) Lifestyle, catering to both physical and virtual communities.

# 4-in-1 Concept Cafe

## Healthy Food

Functional Coffee, Tea and Beverages to boost your mind. Healthy meals all prepared using low-GI ingredients.

## **Co-Workspace**

Modern-day office that inspires productivity, innovation and networking. Meeting rooms available for rent.

#### **Hapi Fit**

**Find your Fitness Workout** Routine with Hapi Fit Course or be connected to Metaverse for Gaming/Workout.

## Hapi Travel

Travel Ambassador or take a Virtual Reality trip to preview your next destination.