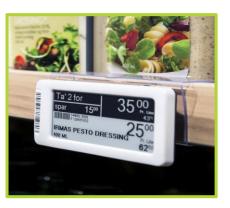

#### **Electronic Shelf Label**

A wireless, real-time price display device on shelves, replacing traditional paper labels for accurate pricing and many other functionalities.