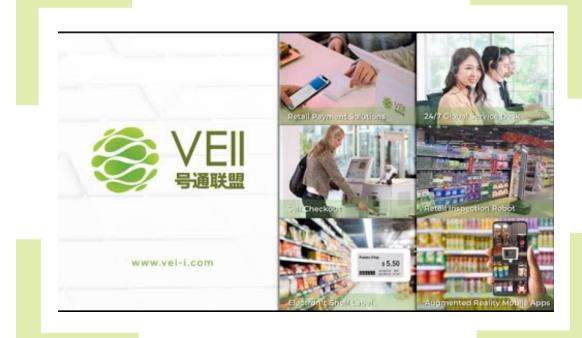

# **Retail Solutions**

#### **Electronic Shelf Label**

A wireless, real-time price display device on shelves, replacing traditional paper labels for accurate pricing and many other functionalities.

## **Self Checkout**

Using silver sensor barcode technology, customers can experience a quick and cashless checkout, streamlining payment with mobile apps and cards for efficient and pleasant shipping.

## **Retail Inspection Robot**

Comprehensive real-time shelf monitoring, detecting operational issues and enhancing product display and price accuracy. Simplifying store management with reports and analytics.