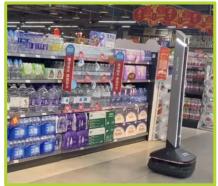

## **Retail Inspection Robot**

Comprehensive real-time shelf monitoring, detecting operational issues and enhancing product display and price accuracy. Simplifying store management with reports and analytics.