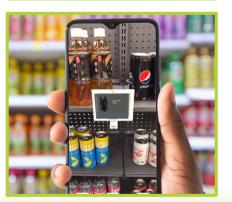

## **AR Mobile App**

Use AR mobile app in retail for immersive product visualization, interactive shopping experiences, and enhanced customer engagement..