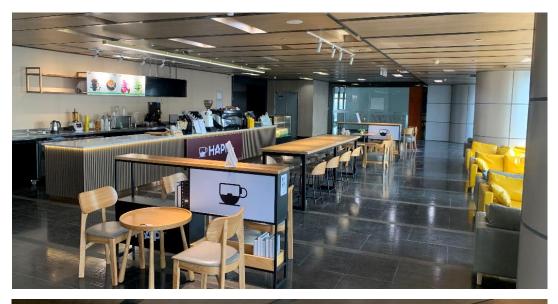

HAPI Cafe is a unique 4-in-1 lifestyle café that combines health-focused dining with co-working, VR fitness, and virtual travel experiences, all part of the HWH (Health Wealth Happiness) Lifestyle, catering to both physical and virtual communities.

# 4-in-1 Concept Cafe

## Healthy Food

Functional Coffee, Tea and Beverages to boost your mind. Healthy meals all prepared using low-GI ingredients.

## **Co-Workspace**

Modern-day office that inspires productivity, innovation and networking. Meeting rooms available for rent.

#### **Hapi Fit**

**Find your Fitness Workout** Routine with Hapi Fit Course or be connected to Metaverse for Gaming/Workout.

## Hapi Travel

Travel Ambassador or take a Virtual Reality trip to preview your next destination.